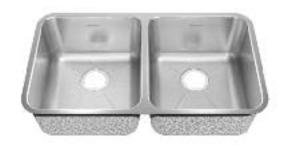

### 18 GAUGE STAINLESS STEEL KITCHEN SINK 32 7/8"

#### Undermount Series

- 18 Gauge Stainless Steel
- 18-10 Chrome Nickel content
- Double bowl sink
- · Installation hardware, template and instructions included
- Waste fittings included
- 36" cabinet required