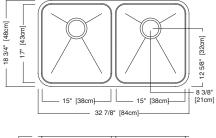

## **Nominal Dimensions:**

32 7/8" x 18 3/4" x 9"

## **Bowl Size:**

15" wide 17" front to back 9" deep